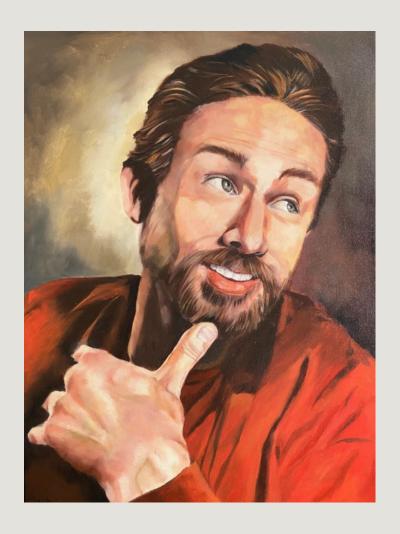

Feminine charm and beauty bridge all these emotions and moments together with colour, thus presenting 'Holi' both as subject and concept.

**Portrait of Brooklyn**, 2023, Oil on canvas, 18 x 24 inches, \$2200

'Portrait of Brooklyn' has been composed using Zorn Palette (from a black and white reference) to depict mood, emotions, and vibrancy in a single piece.

This piece of art was created to complement 'Holi'. Masculine energy and lightness of the mood with a deeper sense of calm has been depicted through restricted palette and subdued colours.

This piece balances the colourful expression of emotions through use of vibrant vermillion, and calmness and masculine gentleness and assertiveness through hues of black and ochre, thus adding depth to both subject and concept.