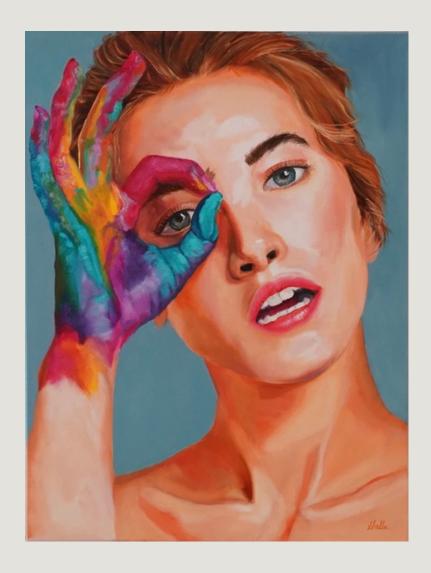

## SHALLU SANSANWAL (DR)

Artist, Researcher INDIA

CATALOGUE ->

**Holi**, 2023, Oil on canvas, 18 x 24 inches, \$2200

"I fell in love with a world through her eyes". ---Atticus

This art piece was created to depict the plethora of emotions associated with colour. What keeps surfacing in my memory is the colour on the hands in Holi (Indian festival of colours). The emotions, twinkle in eyes, hand painted with vibrant colours, silent bubbling impatience to colour anyone who comes near, the loud roar of children laughing, adults joining in and whole sky filled with rainbow colours.

Feminine charm and beauty bridge all these emotions and moments together with colour, thus presenting 'Holi' both as subject and concept.

**Portrait of Brooklyn**, 2023, Oil on canvas, 18 x 24 inches, \$2200